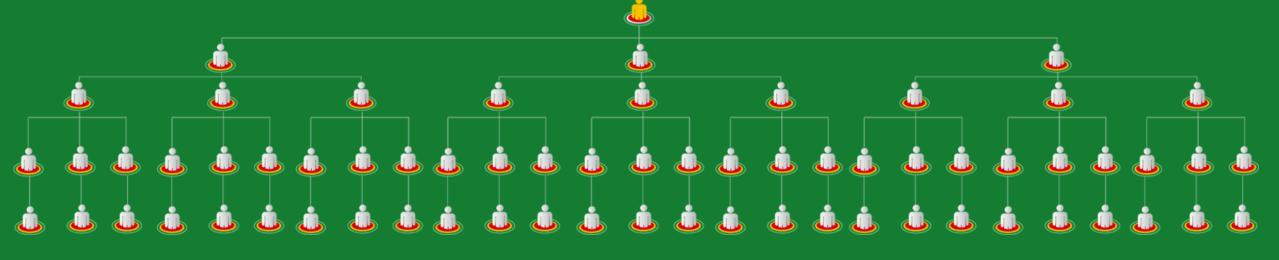

#### DAILY TEAM LEVEL INCOME 3X3 MATRIX

LEVEL 1 - 3X 2 MATIC- 6 MATIC

LEVEL 2 - 9X 2 MATIC - 18 MATIC

LEVEL 3 - 27X 2 MATIC - 54 MATIC

LEVEL 4 - 81X 2 MATIC - 162 MATIC

**NOTE: YOU SHOULD HAVE 3 DIRECT REFERRALS** 

YOU WILL GET LEVEL INCOME DAILY WHEN YOUR DOWNLINE CLAIM AND REJOIN AFTER EVERY 24 HOURS

DAILY 4 LEVEL TEAM INCOME CONDITIONS
YOU SHOULD HAVE 3 DIRECT REFERRALS.

YOUR DOWNLINE ALSO REQUIRED 3 DIRECT.

MINIMUM CLAIM 30 USDT - CLAIM FEE 10%

DAILY INCOME FROM LEVEL 2 ONCE YOUR LEVEL 2 COMPLETE 3 DIRECT REFERRALS

2 MATIC X 9 - 18 MATIC

DAILY INCOME FROM LEVEL 3 ONCE YOUR LEVEL 3 COMPLETE 3 DIRECT REFERRALS

**2 MATIC X 27- 54 MATIC** 

DAILY INCOME FROM LEVEL 4 ONCE YOUR LEVEL 4 COMPLETE 3 DIRECT REFERRALS

#### 2 MATIC X 81 - 162 MATIC