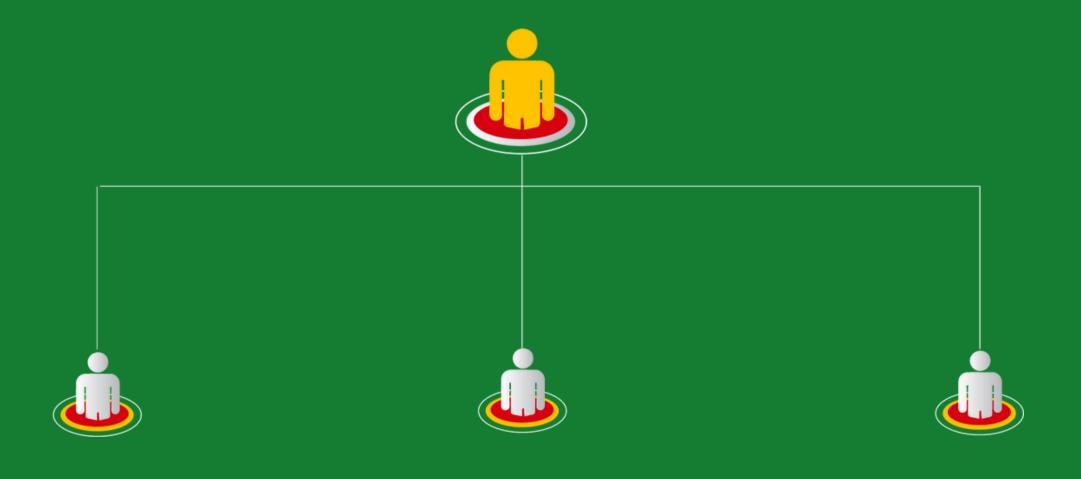

#### DAILY TEAM LEVEL INCOME 3X3 MATRIX

LEVEL 1 - 3X 2 MATIC- 6 MATIC

LEVEL 2 - 9X 2 MATIC - 18 MATIC

LEVEL 3 - 27X 2 MATIC - 54 MATIC

LEVEL 4 - 81X 2 MATIC - 162 MATIC

**NOTE: YOU SHOULD HAVE 3 DIRECT REFERRALS** 

#### TEAM INCOME MINIMUM CLAIM

10 MATIC MINIMUM CLAIM AND 10% FEE ON EVERY CLAIM

**600% RETURNS** 

DAILY INCOME FROM LEVEL 1 ONCE YOUR LEVEL 1 COMPLETE 3 DIRECT REFERRALS

2 MATIC X 3 - 6 MATIC

WWW.MIRACLEDEFI.APP